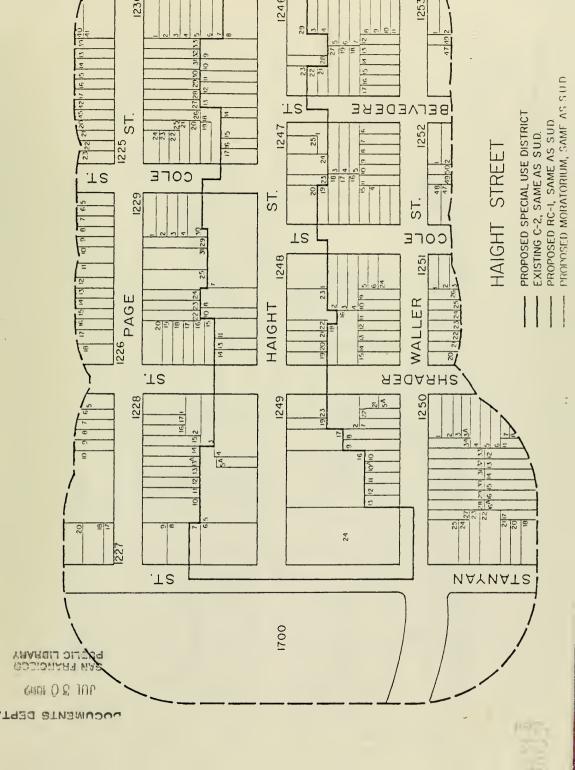

- !) A summary of the Neighborhood Commercial Rezoning Study (dated March 1982) which highlights the essential components of our citywide study. Two informative tables are also enclosed. Table 1 is a summary of all the control alternatives we are considering for each zoning category. Table 2 shows how these control alternatives might be applied to two hypothetical streets.
- 2) A worksheet titled "Existing Controls and Recommendations" for the street or streets in your area. This sheet itemizes the controls which are now in effect in these districts by zoning category. Alongside these existing controls are spaces in which your group's recommendations can be noted. You may find it helpful to look at Table 2 in the summary (described above) when listing your ideas and suggestions.
- 3) A map of the parcels currently under the special use district controls in your area.